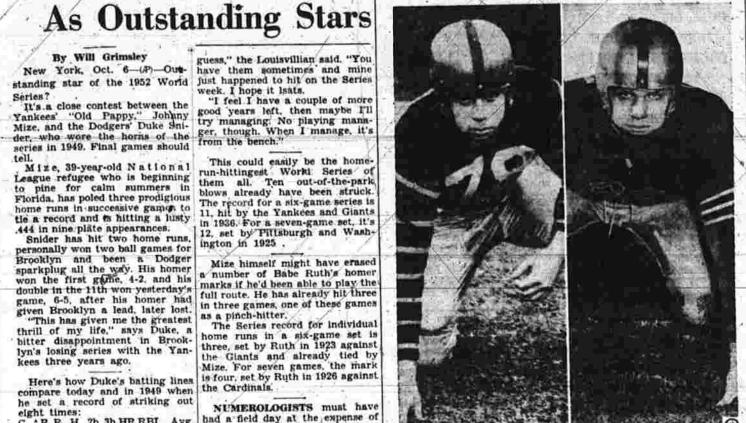

scoreless pitching duel tween Billy Loes and Vic Raschi today when he belted Raschi's first pitch of the sixth inning for a home run to give the Dodgers a 1 to 0 action the Yankees in the game of the World Series. Loes blanked the Yanks with two bits for six off Raschi.

innings. It was the fifth hit FIRST INNING YANKEES Art Passarella, who figured in resterday's controversial decision it first base, was soundly boosd

Starting Lineups

YANKEES McDougald, 3b
Rizzuto, se
Mantle, cf
Mize, 1b
Berra, c
Woodling, If
Noren, rf
Martin, 2b
Raschl, p Umplies — Passarella (AL) plate; Goetz (NL) first base; Mc-Binley (AL) second base; Pinelli (NL) third base; Honochick (AL)

when his name was announced as the plate umpire. McDougald took two called balls, then went out on a hard grounder to Cox. Rizzuto raised a soft pop to Reese on the of the outfield-Mantle

Real Rough Night: