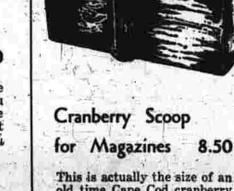

Wall Planter 4.00 A copy of an old Cape Cod cranberry scoop reduced in size and fitted with a rustproof zinc liner for plants, 81/2

inches wide.

Wall Planter Another old-time piece is this pipe box, formerly used to hold those long clay pipes; to-

In the old days the spice chest was a "must." Now you use it in any room in the home for nick-nacks. This sunburst model has six drawers; 73/4 x 131/2 inches.

This is actually the size of an old time Cape Cod cranberry scoop, used for harvesting this favorite New England fruit. Use it today for magazines, 15" wide.