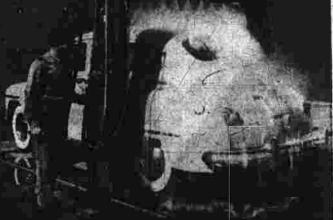

Railroad Week

This is not particularly earth-shaking information: but next week has been designated as Railroad Week has been designated as Railroad Week in Boston. South Station will be the scene of an exhibit that will accent freight cars and other rolling stock.

New England has come a long way since the first wood-burners chugged their way over the hills between Boston and New York. Those were the days of pioneers in a raw new field that had more than its share of mad scrambles for first place in the industry.

This is not particularly earth-shaking information: but next week has been designated as Rail-road Week in Boston. South Station will be the scene of an exhibit that will accent freight cars and other rolling stock.