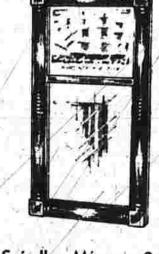

spare. Pine and cherry with

Currier & Ives prints in top.

10 x 18 inches over all.

Spice Cabinet 9.70 Can't you picture this delight-ful shelf in your kitchen load-

MAIL AND PHONE ORDERS FILLED

WATKINS of Manchester